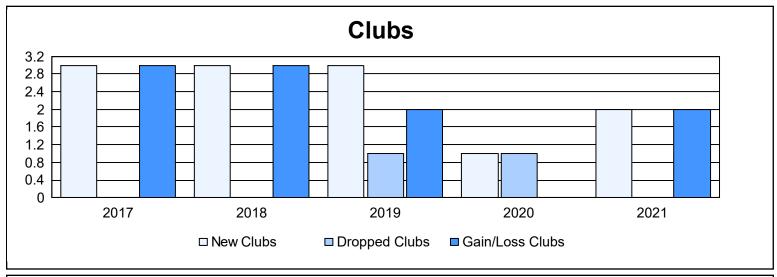

District T 4 As of June 2021 Cumulative

| Year      | New<br>Clubs | Dropped<br>Clubs | Gain/<br>Loss<br>Clubs | New<br>Members | Charter<br>Members | Reinstate<br>Members | Transfer<br>Members | Total<br>Member<br>Added | Total<br>Members<br>Dropped | Gain/<br>Loss<br>Members |
|-----------|--------------|------------------|------------------------|----------------|--------------------|----------------------|---------------------|--------------------------|-----------------------------|--------------------------|
| 2016-2017 | 3            | 0                | 3                      | 134            | 66                 | 6                    | 8                   | 214                      | 144                         | 70                       |
| 2017-2018 | 3            | 0                | 3                      | 129            | 67                 | 24                   | 1                   | 221                      | 160                         | 61                       |
| 2018-2019 | 3            | 1                | 2                      | 135            | 66                 | 3                    | 5                   | 209                      | 121                         | 88                       |
| 2019-2020 | 1            | 1                | 0                      | 55             | 19                 | 1                    | 1                   | 76                       | 170                         | -94                      |
| 2020-2021 | 2            | 0                | 2                      | 203            | 46                 | 1                    | 6                   | 256                      | 72                          | 184                      |
| Average   | 2            | 0                | 2                      | 131            | 53                 | 7                    | 4                   | 195                      | 133                         | 62                       |